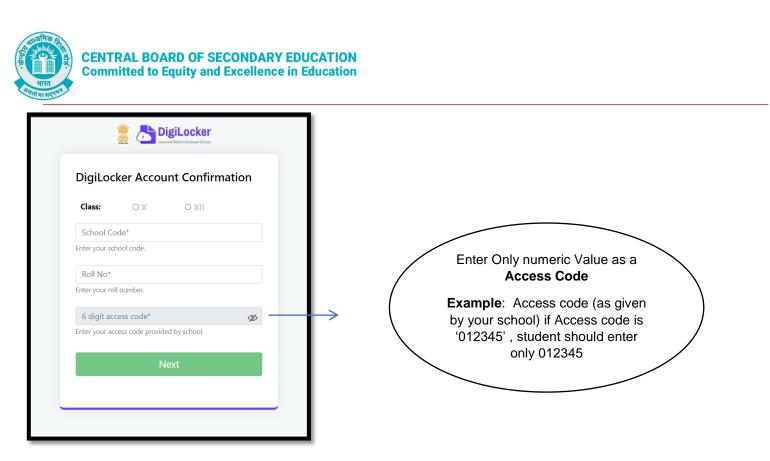

3. To confirm your DigiLocker account you have to select your class first either X or XII → Then, enter your school code, roll number, and 6- digit access code (the access code shall be provided by your school, if not recd please contact your school)→click "Next"