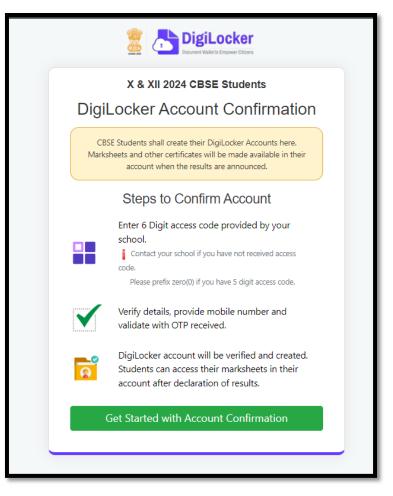

### **DigiLockerAccount Confirmation Process**

- **1.** Students can visit the URL <u>https://cbseservices.digilocker.gov.in/activatecbse</u> for initiation of the DigiLockeraccount confirmation process.
- Once reached "Read the given instruction carefully and keep the necessary information ready"
   → Click on Get Started with Account Confirmation.

3. To confirm your DigiLocker account you have to select your class first either X or XII → Then, enter your school code, roll number, and 6- digit access code (the access code shall be provided by your school, if not recd please contact your school)→click "Next"