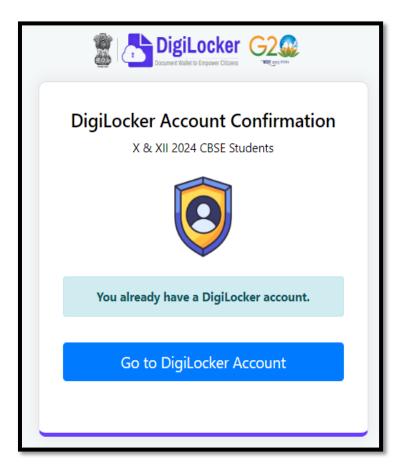

**6.** In case, if you are already a registered user of DigiLocker i.e. your mobile number is already registered with DigiLocker, you may be prompted with the following message i.e. "Please click on Go to DigiLocker account".